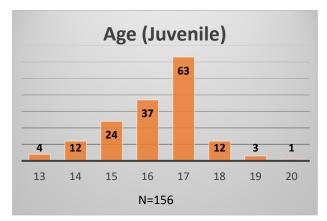

<sup>\*</sup>Age, Gender and Race for Criminal Court population (N=2) is not represented in this report. Data sources: cFive Supervisor – Probation Population and RMIS – JTDC Population