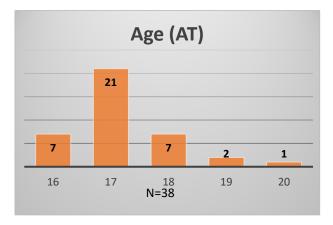

<sup>\*</sup>Age, Gender and Race for Criminal Court population (N=2) is not represented in this report. Data sources: cFive Supervisor – Probation Population and RMIS – JTDC Population