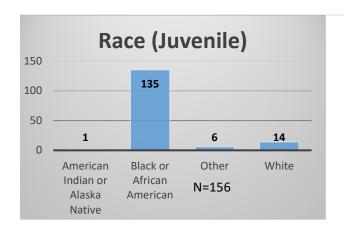

## Daily Data Dashboard – November 14, 2022 Demographics for JTDC Population Monday Morning Midnight Count

Total # of probation Involved youth1: 1,019

<sup>&</sup>lt;sup>1</sup> Probation Active: Any youth who is pending sentencing with an active social history, has been formally placed on probation or supervision with Cook County Juvenile Probation on the date of the report.