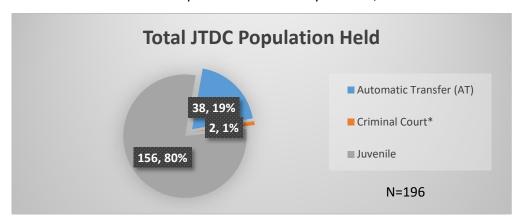

<sup>\*</sup>Age, Gender and Race for Criminal Court population (N=2) is not represented in this report. Data sources: cFive Supervisor – Probation Population and RMIS – JTDC Population