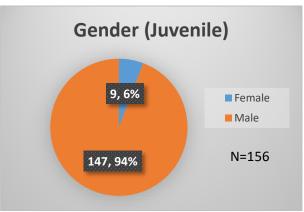

<sup>\*</sup>Age, Gender and Race for Criminal Court population (N=2) is not represented in this report. Data sources: cFive Supervisor – Probation Population and RMIS – JTDC Population