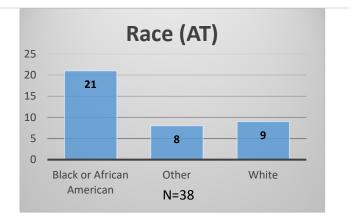

## Daily Data Dashboard – November 14, 2022 Demographics for JTDC Population Monday Morning Midnight Count

Total # of probation Involved youth1: 1,019

<sup>&</sup>lt;sup>1</sup> Probation Active: Any youth who is pending sentencing with an active social history, has been formally placed on probation or supervision with Cook County Juvenile Probation on the date of the report.