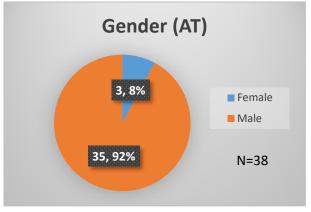

## Daily Data Dashboard – November 14, 2022 Demographics for JTDC Population Monday Morning Midnight Count

Total # of probation Involved youth1: 1,019

<sup>&</sup>lt;sup>1</sup> Probation Active: Any youth who is pending sentencing with an active social history, has been formally placed on probation or supervision with Cook County Juvenile Probation on the date of the report.